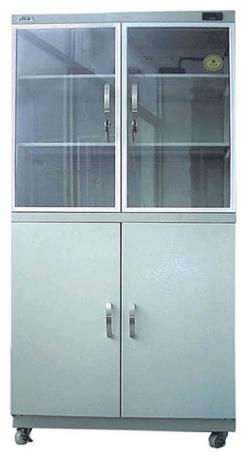

## **Specifications**

| Capacity         | 600 L   |
|------------------|---------|
| Humidity control | Digital |

Dimensions W850 x D420 x H1800

Weight

Power AC 100-240V, DC5V, 1.5VA Worldwide Compatible

### Slide/Pullable Trays

Anti-Rust Cabinet (special coated paint)

## Worldwide Voltage: 100-240V

Lockable Door (comes with two keys)

Magnetic Sealed Door for best RH control